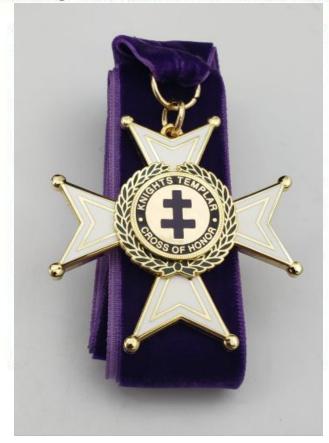

### Knight Grand Cross of the Temple - KGT:

This award has been redesigned. Recipients of this award have the option of purchasing new design if they desire from the GEKT Grand Office.

Knights Templar Cross of Honor - KTCH: