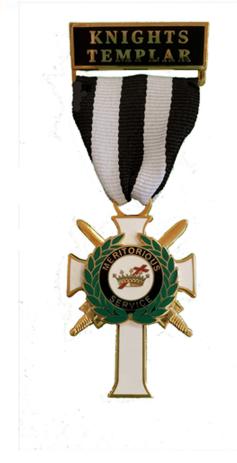

### Grand Commandery Meritorious Service Medal: MSM

A Grand Commandery Meritorious Service Medal is available to all Commanderies to award to one of their worthy members. Only ONE (1) such award may be awarded in a calendar year. Each Commandery has the option of awarding this medal. This award is available from the GEKT Grand Office.